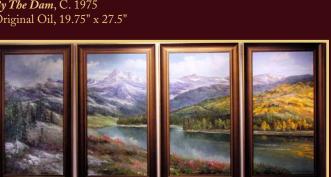

VLADIMIR NASONOV Winter Ride in Paris Original Oil, 30" x 40"

VLADIMIR KRANTZ By The Dam, C. 1975 Original Oil, 19.75" x 27.5"

KRAIG VARNER Sun Goddess Bronze, 84"

CAROLL FORSETH Piney Lake, Tetraptych Original Oil