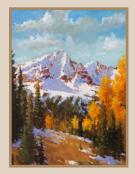

#### JERRY GEORGEFF "GOURMET ARTIST"

February 4 & 5, 6–8 p.m. Friday: 141 East Meadow Drive, Suite 204 Solaris Saturday: 227 Bridge Street

#### ANNA VINOGRADOVA

Ongoing exhibit Please see www.vailfineart.com

JERRY GEORGEFF Snow Fall, Acrylic, 24" x 18"

**Don Sahli** *Autumn Glory*, Original Oil, 54" x 54"

MICHAEL AND INESSA GARMASH Golden Beauty, Original Oil