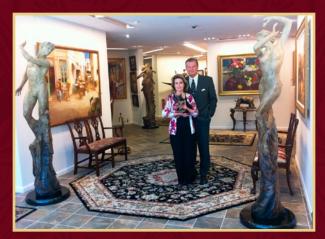

# VAIL FINE ART GALLERY, INC. MUSEUM QUALITY FINE ART

Jim and Melody Tylich, with puppy Plato, celebrating 22 years in Vail, and now their Grand Re-Opening in the recently completed Solaris Building!